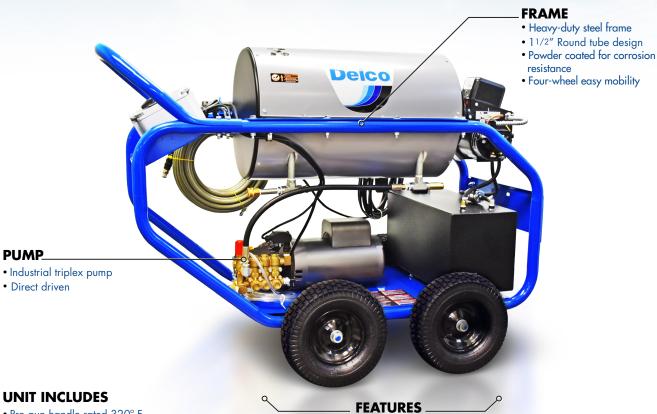

## Dominator

Designed to be compact and user friendly, the Dominator boasts high quality components without sacrificing affordability. The high quality and exceptional design that went into this horizontal coil electric hot water pressure washer made this unit very versatile with features such as downstream chemical injection for extra pump protection.

- · High quality electric motor
- Large capacity diesel fuel tank
- Gun and hose holders
- NEMA 4X electrical enclosure with rocker switch, thermostat control and hour meter
- Downstream chemical injection
- 35' GFCI electrical cord