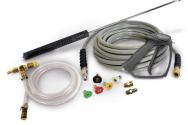

- Pro gun handle rated 320° F
- 36" Insulated grip lance with 1/4" QC
- 3/8" x 50' Steel braided Armor Hose™
- Stainless steel 0°, 15°, 25°, 40° and aluminum soap QC nozzles
- Downstream detergent injector