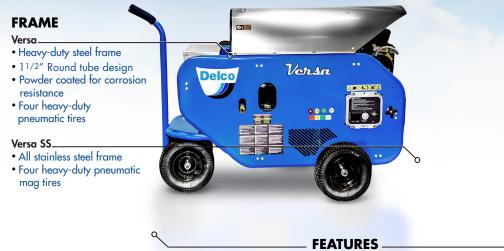

## 7/ch Aa TM

The Versa offers powder coated or stainless steel frames, making it a reliable choice for most cleaning equipment needs. The high quality and exceptional design that went into this horizontal coil electric unit makes this machine very versatile with features such as a steerable pull handle for increased mobility.

## NEMA 4X electrical enclosure

- NEMA 4X electrical enclosure with rocker switch, thermostat control and hour meter
- Large capacity diesel fuel tank
- Horizontal heat exchanger with stainless steel housing
- Stainless steel float tank
- Steerable pull handle
- Tires designed with chevron treading for increased vibration dampening and stabilization

## PUMP\_

- COMET premium industrial triplex pump
- Belt driven
- Overpressure safety relief valve

| DIMENSIONS |     |  |  |  |  |
|------------|-----|--|--|--|--|
| Depth      | 31″ |  |  |  |  |
| Width      | 61″ |  |  |  |  |
| Height     | 40" |  |  |  |  |