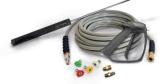

## **UNIT INCLUDES**

- Pro gun handle rated 320° F
- 36" Insulated grip lance with 1/4" QC
- 3/8" x 50' Steel-braided Armor Hose™
- Stainless steel 0°, 15°, 25° and 40° QC nozzles