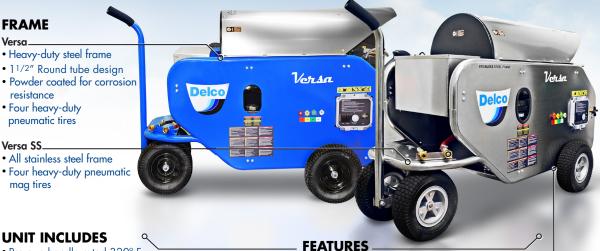

## Crian

The Versa offers powder coated or stainless steel frames, making it a reliable choice for most cleaning equipment needs. The high quality and exceptional design that went into this horizontal coil electric unit makes this machine very versatile with features such as a steerable pull handle for increased mobility.

**UNIT INCLUDES** 

**FRAME** 

resistance Four heavy-duty pneumatic tires

Versa SS.

mag tires

Versa\_

- Pro gun handle rated 320° F
- 36" Insulated grip lance with 1/4" QC
- $3/8" \times 50"$  Steel braided Armor Hose<sup>TM</sup>
- Stainless steel 0°, 15°, 25°, and 40° QC nozzles

- NEMA 4X electrical enclosure with rocker switch, thermostat control and hour meter
- Large capacity diesel fuel tank
- Horizontal heat exchanger with stainless steel housing
- Stainless steel float tank
- Steerable pull handle

## PUMP

- COMET premium industrial triplex pump
- Belt driven
- Overpressure safety relief valve

| DIMENS | SIONS |
|--------|-------|
| Depth  | 31″   |
| Width  | 61″   |
| Height | 40"   |